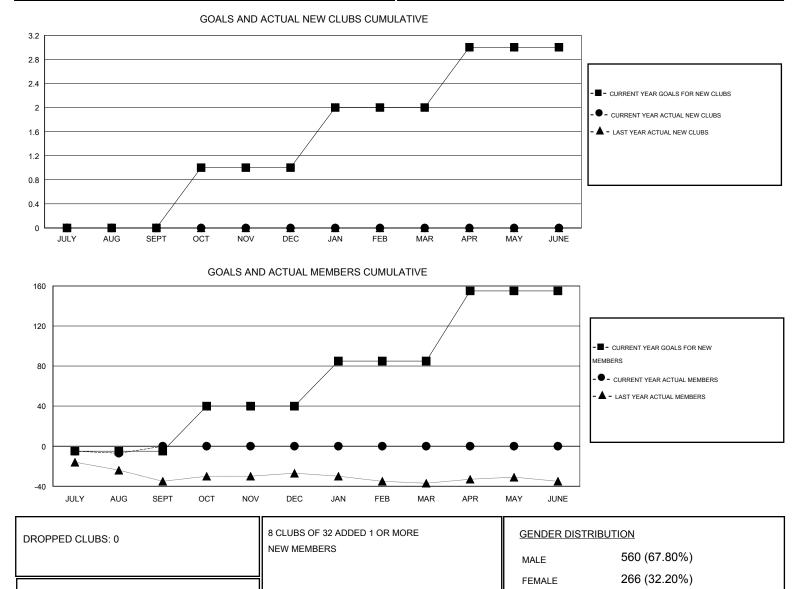

## GMT: CARL HARRELL

| LOCATION SOUTH CAROLINA |  |
|-------------------------|--|
|-------------------------|--|

 $\mathsf{GMT} \; \mathsf{CA} \; 1$ 

| Clubs                                      |                  |                     |                            |                             | Members                      |                    |                                  |                              |                             |
|--------------------------------------------|------------------|---------------------|----------------------------|-----------------------------|------------------------------|--------------------|----------------------------------|------------------------------|-----------------------------|
| RESULTS FOR 2014-2015                      |                  |                     |                            |                             | RESULTS FOR 2014-2015        |                    |                                  |                              |                             |
| QUARTER                                    | NEW CLUB<br>GOAL | ACTUAL NEW<br>CLUBS | ACTUAL<br>DROPPED<br>CLUBS | ACTUAL NET<br>GAIN/<br>LOSS | QUARTER                      | NEW MEMBER<br>GOAL | ACTUAL TOTAL<br>MEMBERS<br>ADDED | ACTUAL<br>DROPPED<br>MEMBERS | ACTUAL NET<br>GAIN/<br>LOSS |
| JULY/AUG/SEPT                              | 0<br>1           | 0<br>0              | 0<br>0                     | 0                           | JULY/AUG/SEPT<br>OCT/NOV/DEC | -5<br>45           | 10<br>0                          | 17<br>0                      | -7<br>0                     |
| OCT/NOV/DEC<br>JAN/FEB/MAR<br>APR/MAY/JUNE | 1                | 0                   | 0                          | 0                           | JAN/FEB/MAR<br>APR/MAY/JUNE  | 45<br>70           | 0                                | 0                            | 0                           |
|                                            |                  |                     |                            |                             |                              |                    |                                  |                              |                             |